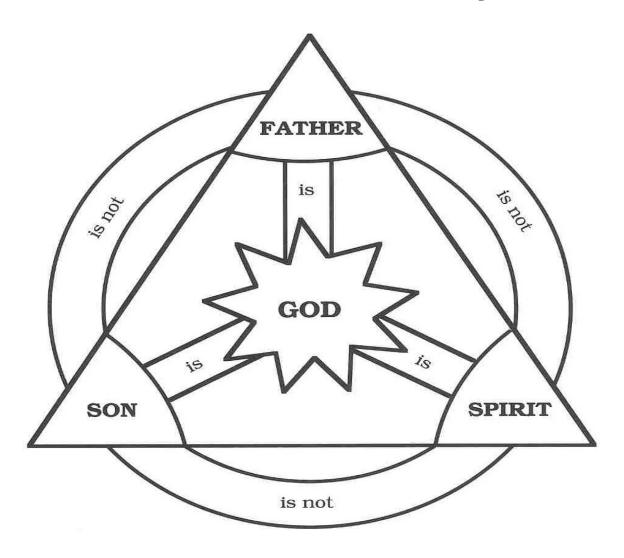

#### 6. God Is a Trinity.

#### **Trinity**

```
'Tri' = three
'Trinity' = three persons in one
```

# The One God is Three Persons

(1 John 5:7) ...the **Father**, the **Word** (**Son**), and the **Holy Ghost** (**Spirit**): and **these three are one**.

Abra

Sa

**GENESIS** 

God's Angels Lucifer Demons

Adam Eve Cain Abel Seth Noah Shem Ham Japheth