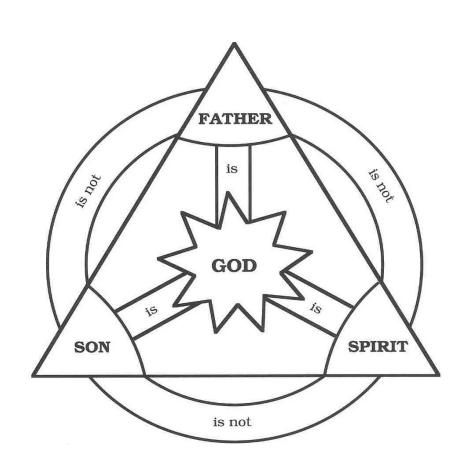

#### 6. God Is a Trinity.

#### **Trinity**

```
'Tri' = three
'Trinity' = three persons in one
```

# The One God is Three Persons

(1 John 5:7) ...the **Father**, the **Word** (**Son**), and the **Holy Ghost** (**Spirit**): and **these three are one**.

Abra

Sa

**GENESIS** 

God's Angels Lucifer Demons

Adam Eve Cain Abel Seth Noah Shem Ham Japheth