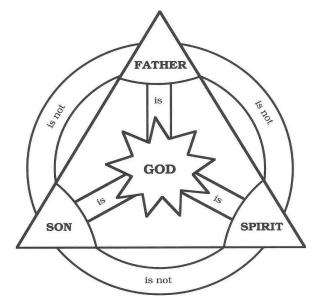

#### 6. God Is a Trinity.

#### **Trinity**

```
'Tri' = three
'Trinity' = three persons in one
```

# The One God is Three Persons

(1 John 5:7) ...the **Father**, the **Word** (**Son**), and the **Holy Ghost** (**Spirit**): and **these three are one**.

Abra

Sa

**GENESIS** 

God's Angels Lucifer Demons

Adam Eve Cain Abel Seth Noah Shem Ham Japheth