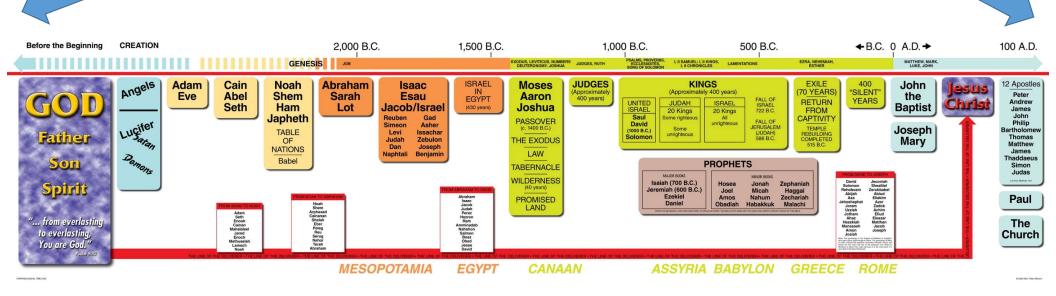

# The One God is Three Persons

(1 John 5:7) ...the **Father**, the **Word** (**Son**), and the **Holy Ghost** (**Spirit**): and **these three are one**.

Abra

Sa

**GENESIS** 

God's Angels Lucifer Demons

Adam Eve Cain Abel Seth Noah Shem Ham Japheth

TABLE OF NATIONS Babel

FROM ADAM TO NOA

Adam
Seth
Enosh
Cainan
Mahalaleel
Jared
Enoch
Methuselah
Lamech
Noah

EROM NOAH TO ARRAHAM

Noah Shem Arphaxad Cainanan Shelah Eber Peleg Reu Serug Nahor Terah Abraham

THE LINE OF THE DELIVERER • THE LINE OF THE DELIVERER • THE LINE OF THE DELIVE